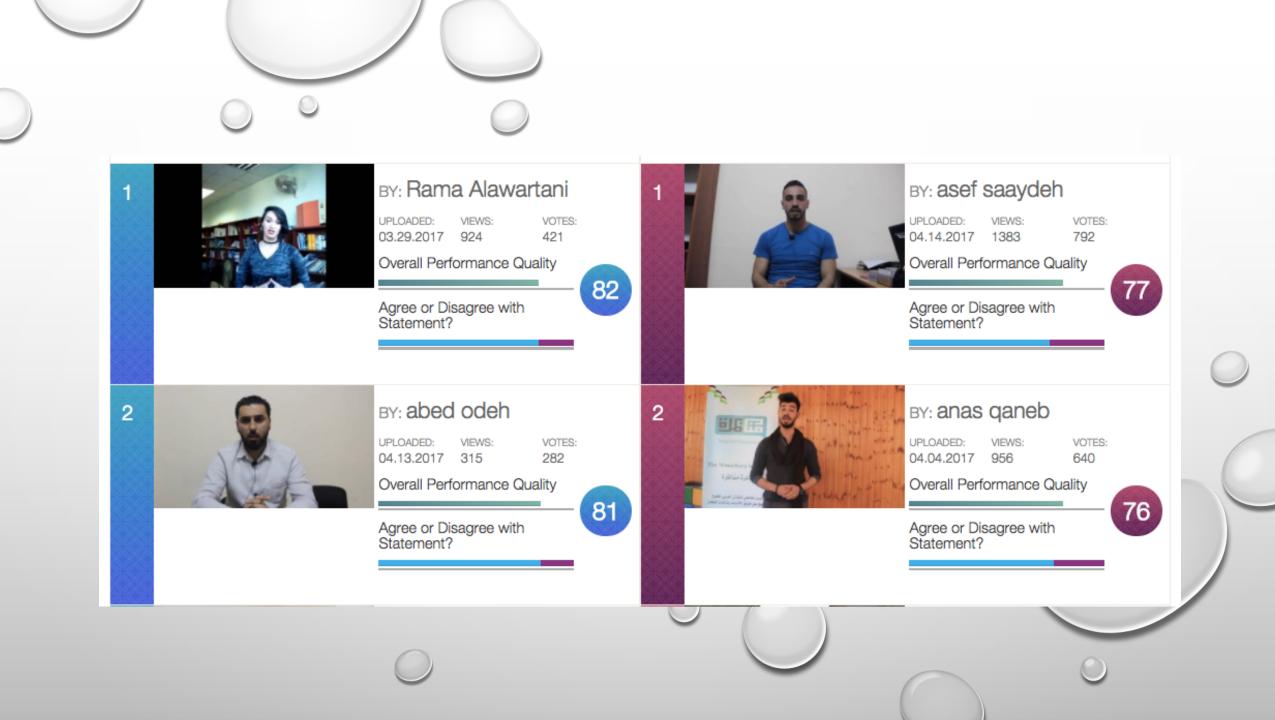

TIAN-MARONITE                    |
| AL MANAR     | HEZBOLLAH                             |
|              |                                       |











#### 🗸 د. محمد #العريفي

@MohamadAlarefe

راسل mohamad\_alarefe سناب شات mohamad\_alarefe سناب فیس /whatsapp 00966535227779 facebook.com لکتب فیس /srefe youtube.com/AlarefeTV

S arefe.com

**5** Following **19M** Followers

Tweets & replies Media Likes

🔪 MohamadAlarefe·3h 🛭 د. محمد #العريفي 🕜

فائدة في النبوات:

سُميَ عيسى ﷺ بالمسيح، لأنه كان يمسح المريض فيبرأ بإذن الله،

وقيل لأنه مسح الأرض وطافها يدعو الناس إلى الله تعالى













#### **SUMMARY**

- TELEVISION EXTREMELY POLARIZED AND FRAGMENTED
- TALKING HEADS MEN BETWEEN 50 AND 80
- SOCIAL MEDIA IS FANNING THE FLAMES OF POLARIZATION

# DISRUPTING POLITICAL DEBATE ONLINE







## DISRUPTING TV OPINION LEADERSHIP





### DISRUPTING OUR OWN DEBATES



## DISRUPTING POLITICAL DEBATE BROADCASTING

### EURO (2)5/60 SONG CONTEST