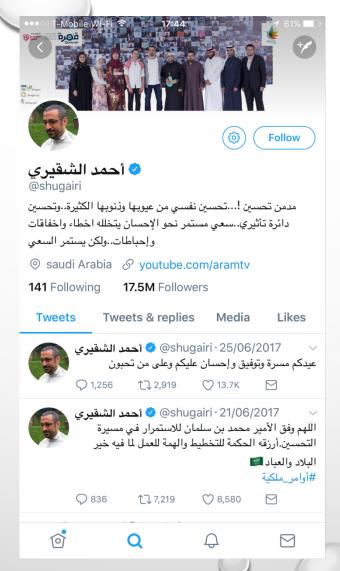

#### **SUMMARY**

- TELEVISION EXTREMELY POLARIZED AND FRAGMENTED
- TALKING HEADS MEN BETWEEN 50 AND 80
- SOCIAL MEDIA IS FANNING THE FLAMES OF POLARIZATION